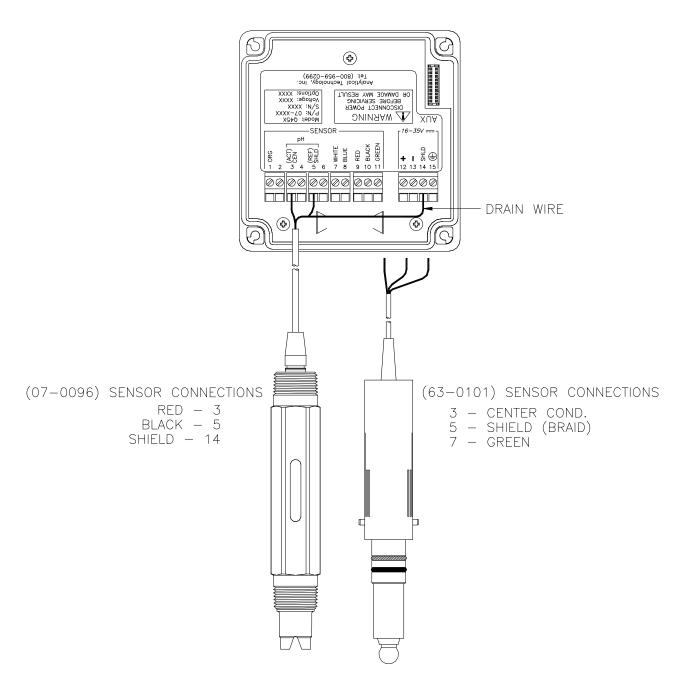

#### **SENSOR CONNECTIONS - REMOTE JUNCTION BOX**

# SENSOR CONNECTIONS - CI,/pH WITH JUNCTION BOX