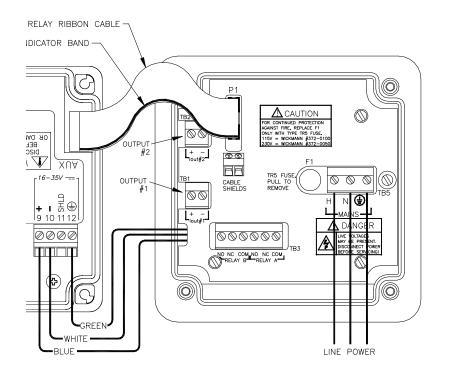

# POWER, RELAY, AND OUTPUT CONNECTIONS

#### RELAY WIRING TB3 DETAIL

NOTE: DEVICE EXTERNAL WIRING ARE TYPICAL EXAMPLES. RELAY CONTACTS SHOWN IN NORMAL MODE.