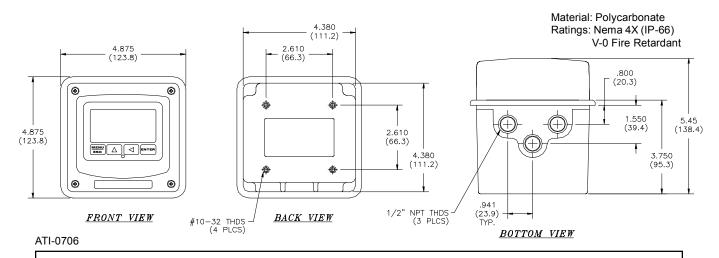

### STANDARD SYSTEM DIAGRAM



ATI-0730

## SYSTEM DIAGRAM w/OPTIONAL pH SENSOR





### SYSTEM DIAGRAM w/OPTIONAL pH (BAYONET STYLE) PROBE



## SYSTEM DIAGRAM w/SEALED FLOWCELLS





## 2-WIRE VERSION (or BATTERY POWERED)



#### ATI-0655

#### NOTE: JUNCTION BOXES HAVE SAME DIMENSIONS AS 2-WIRE TRANSMITTER

#### AC POWERED VERSION



## **WALL MOUNTING**





### **PIPE MOUNTING**



#### NOTE: PLATE MAY BE TURNED 90° FOR VERTICAL PIPE MOUNTING

ATI-0710

### **PANEL MOUNTING - AC UNITS**





### FLOW SENSOR DIMENSIONS & OVERFLOW CELL INSTALLATION



## SEALED FLOWCELL ASSEMBLY DIMENSIONS





### SUBMERSIBLE SENSOR DIMENSIONS



ATI-004

### SUBMERSIBLE SENSOR INSTALLATION





# POWER, RELAY, AND OUTPUT CONNECTIONS





#### RELAY WIRING TB3 DETAIL



NOTE: DEVICE EXTERNAL WIRING ARE TYPICAL EXAMPLES. RELAY CONTACTS SHOWN IN NORMAL MODE.



#### **ELECTRICAL CONNECTIONS - 2-WIRE TRANSMITTER**



NOTES: 1. Voltage between Terminals 12 & 13 MUST be between 16 & 35 VDC.

2. Earth ground into Terminal 15 is HIGHLY recommended. This connection can greatly improve stability in electrically noisy environments.



#### **