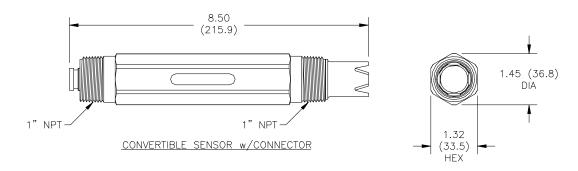

° FOR VERTICAL PIPE MOUNTING

ATI-0710

### **PANEL MOUNTING - AC UNITS**





### FLOW SENSOR DIMENSIONS & OVERFLOW CELL INSTALLATION



## SEALED FLOWCELL ASSEMBLY DIMENSIONS





### SUBMERSIBLE SENSOR DIMENSIONS



ATI-004

### SUBMERSIBLE SENSOR INSTALLATION





# POWER, RELAY, AND OUTPUT CONNECTIONS





#### RELAY WIRING TB3 DETAIL



NOTE: DEVICE EXTERNAL WIRING ARE TYPICAL EXAMPLES. RELAY CONTACTS SHOWN IN NORMAL MODE.



#### **ELECTRICAL CONNECTIONS - 2-WIRE TRANSMITTER**



NOTES: 1. Voltage between Terminals 12 & 13 MUST be between 16 & 35 VDC.

2. Earth ground into Terminal 15 is HIGHLY recommended. This connection can greatly improve stability in electrically noisy environments.



#### **SENSOR CONNECTIONS - REMOTE JUNCTION BOX**





## **OPTIONAL PH SENSOR DIMENSIONS**



## OPTIONAL pH SENSOR (BAYONET STYLE) DIMENSIONS



# SPECIAL APPLICATION FLOWCELLS (CONSULT FACTORY)





# SPECIAL APPLICATION FLOWCELL (CONSULT FACTORY)





# SPECIAL APPLICATION FLOWCELL (CONSULT FACTORY)



\* 1-1/2" TEE Fitting not supplied with P/N (07-0221). Tee Fitting must be ordered Separately



# **OPTIONAL PH SENSOR CONNECTIONS**





# SENSOR CONNECTIONS - CI,/pH WITH JUNCTION BOX

## (63-0101) Bayonet Style pH Probe <u>CANNOT</u> be used in a remote application