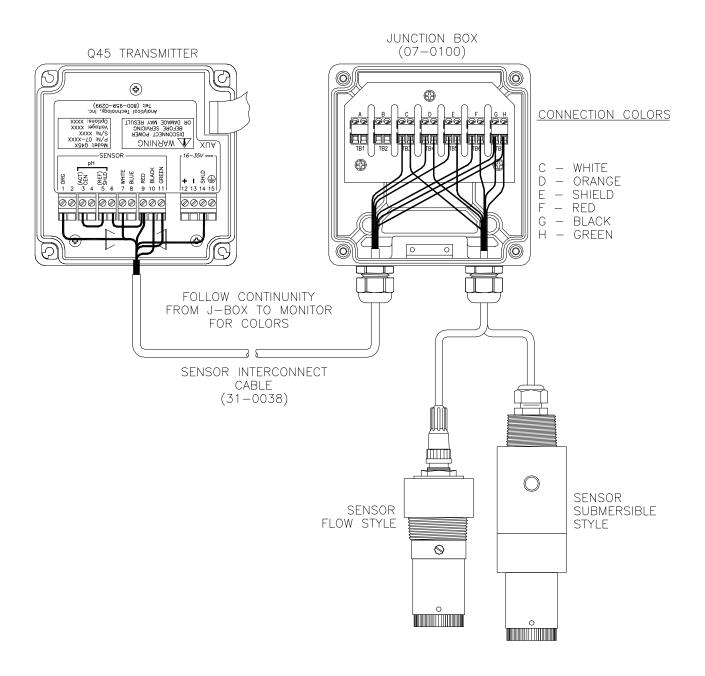

ING**



#### NOTE: PLATE MAY BE TURNED 90° FOR VERTICAL PIPE MOUNTING

ATI-0710

### **PANEL MOUNTING - AC UNITS**





### FLOW SENSOR DIMENSIONS & OVERFLOW CELL INSTALLATION



## SEALED FLOWCELL ASSEMBLY DIMENSIONS





### SUBMERSIBLE SENSOR DIMENSIONS



ATI-004

### SUBMERSIBLE SENSOR INSTALLATION





# POWER, RELAY, AND OUTPUT CONNECTIONS





#### RELAY WIRING TB3 DETAIL



NOTE: DEVICE EXTERNAL WIRING ARE TYPICAL EXAMPLES. RELAY CONTACTS SHOWN IN NORMAL MODE.



#### **ELECTRICAL CONNECTIONS - 2-WIRE TRANSMITTER**



NOTES: 1. Voltage between Terminals 12 & 13 MUST be between 16 & 35 VDC.

2. Earth ground into Terminal 15 is HIGHLY recommended. This connection can greatly improve stability in electrically noisy environments.



#### **SENSOR CONNECTIONS - REMOTE JUNCTION BOX**





## **OPTIONAL PH SENSOR DIMENSIONS**



## OPTIONAL pH SENSOR (BAYONET STYLE) DIMENSIONS



# SPECIAL APPLICATION FLOWCELLS (CONSULT FACTORY)





# SPECIAL APPLICATION FLOWCELL (CONSULT FACTORY)





# SPECIAL APPLICATION FLOWCELL (CONSULT FACTORY)



\* 1-1/2" TEE Fitting not supplied with P/N (07-0221). Tee Fitting must be ordered Separately



# **OPTIONAL PH SENSOR CONNECTIONS**





# SENSOR CONNECTIONS - CI,/pH WITH JUNCTION BOX

## (63-0101) Bayonet Style pH Probe <u>CANNOT</u> be used in a remote application