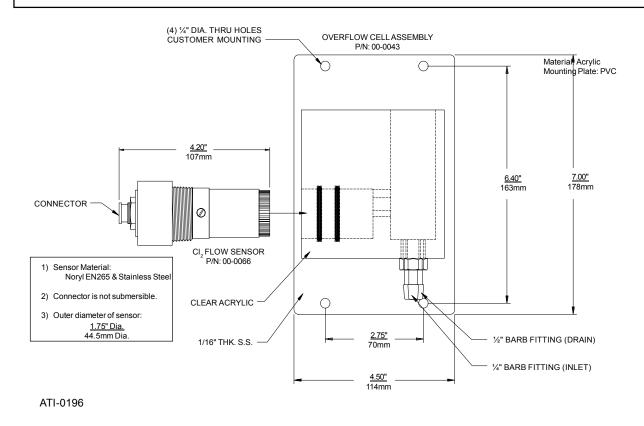

### STANDARD SYSTEM DIAGRAM



ATI-0730

## SYSTEM DIAGRAM w/OPTIONAL pH SENSOR





### SYSTEM DIAGRAM w/OPTIONAL pH (BAYONET STYLE) PROBE



## SYSTEM DIAGRAM w/SEALED FLOWCELLS





## 2-WIRE VERSION (or BATTERY POWERED)



#### ATI-0655

#### NOTE: JUNCTION BOXES HAVE SAME DIMENSIONS AS 2-WIRE TRANSMITTER

#### AC POWERED VERSION



## **WALL MOUNTING**





### **PIPE MOUNTING**



#### NOTE: PLATE MAY BE TURNED 90° FOR VERTICAL PIPE MOUNTING

ATI-0710

### **PANEL MOUNTING - AC UNITS**





### FLOW SENSOR DIMENSIONS & OVERFLOW CELL INSTALLATION



## SEALED FLOWCELL ASSEMBLY DIMENSIONS





### SUBMERSIBLE SENSOR DIMENSIONS



ATI-004

### SUBMERSIBLE SENSOR INSTALLATION





# POWER, RELAY, AND OUTPUT CONNECTIONS





#### RELAY WIRING TB3 DETAIL



NOTE: DEVICE EXTERNAL WIRING ARE TYPICAL EXAMPLES. RELAY CONTACTS SHOWN IN NORMAL MODE.



#### **ELECTRICAL CONNECTIONS - 2-WIRE TRANSMITTER**



NOTES: 1. Voltage between Terminals 12 & 13 MUST be between 16 & 35 VDC.

2. Earth ground into Terminal 15 is HIGHLY recommended. This connection can greatly improve stability in electrically noisy environments.



#### **SENSOR CONNECTIONS - REMOTE JUNCTION BOX**





## **OPTIONAL PH SENSOR DIMENSIONS**



## OPTIONAL pH SENSOR (BAYONET STYLE) DIMENSIONS



# SPECIAL APPLICATION FLOWCELLS (CONSULT FACTORY)





# SPECIAL APPLICATION FLOWC