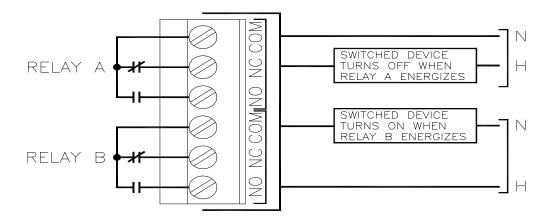

#### RELAY WIRING TB3 DETAIL

NOTE: DEVICE EXTERNAL WIRING ARE TYPICAL EXAMPLES. RELAY CONTACTS SHOWN IN NORMAL MODE.