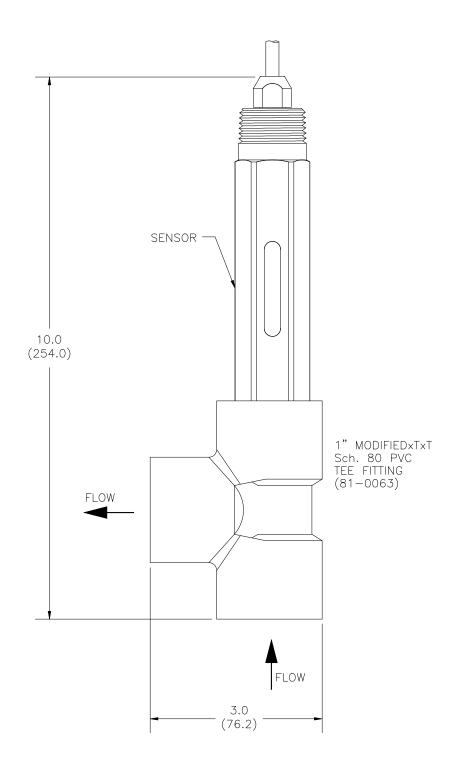

# SPECIAL APPLICATION FLOWCELLS (CONSULT FACTORY)

# SPECIAL APPLICATION FLOWCELL (CONSULT FACTORY)

# SPECIAL APPLICATION FLOWCELL (CONSULT FACTORY)

\* 1-1/2" TEE Fitting not supplied with P/N (07-0221). Tee Fitting must be ordered Separately