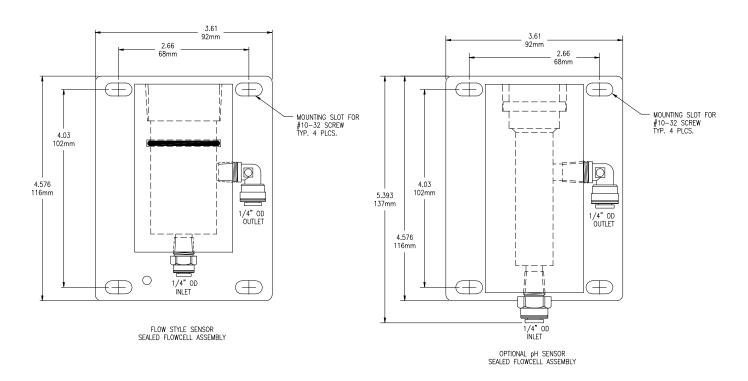

### STANDARD SYSTEM DIAGRAM



ATI-0730

## SYSTEM DIAGRAM w/OPTIONAL pH SENSOR





### SYSTEM DIAGRAM w/OPTIONAL pH (BAYONET STYLE) PROBE



## SYSTEM DIAGRAM w/SEALED FLOWCELLS





## 2-WIRE VERSION (or BATTERY POWERED)



#### ATI-0655

#### NOTE: JUNCTION BOXES HAVE SAME DIMENSIONS AS 2-WIRE TRANSMITTER

#### AC POWERED VERSION



## **WALL MOUNTING**





### **PIPE MOUNTING**



#### NOTE: PLATE MAY BE TURNED 90° FOR VERTICAL PIPE MOUNTING

ATI-0710

### **PANEL MOUNTING - AC UNITS**





### FLOW SENSOR DIMENSIONS & OVERFLOW CELL INSTALLATION



## SEALED FLOWCELL ASSEMBLY DIMENSIONS





### SUBMERSIBLE SENSOR DIMENSIONS



ATI-004

### SUBMERSIBLE SENSOR INSTALLATION





# POWER, RELAY, AND OUTPUT CONNECTIONS





#### RELAY WIRING TB3 DETAIL



NOTE: DEVICE EXTERNAL WIRING ARE TYPICAL EXAMPLES. RELAY CONTACTS SHOWN IN NORMAL MODE.



#### **ELECTRICAL CONNECTIONS - 2-WIRE TRANSMITTER**



NOTES: 1. Voltage between Terminals 12 & 13 MUST be between 16 & 35 VDC.

2. Earth ground into Terminal 15 is HIGHLY recommended. This connection can greatly improve stability in electrically noisy environments.



#### **SENSOR CONNECTIONS - REMOTE JUNCTION BOX**





## **OPTIONAL PH SENSOR DIMENSIONS**



## OPTIONAL pH SENSOR (BAYONET STYLE) DIMENSIONS



# SPECIAL APPLICATION FLOWCELLS (CONSULT FACTORY)





# SPECIAL APPLICATION FLOWCELL (CONSULT FACTORY)





# SPECIAL APPLI