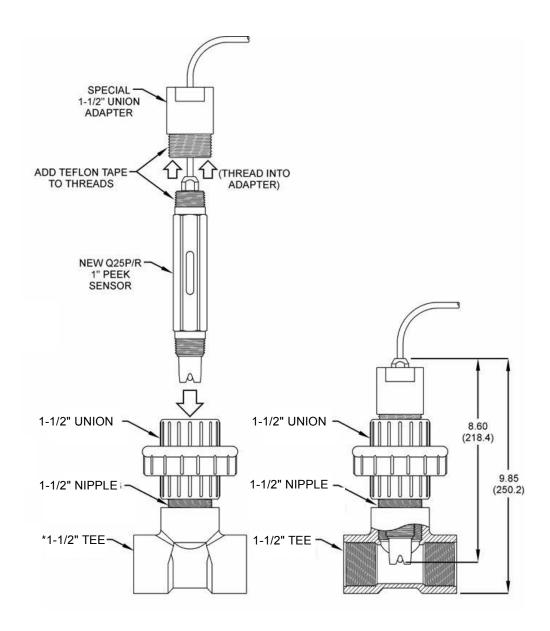

# SPECIAL APPLICATION FLOWCELLS (CONSULT FACTORY)

# SPECIAL APPLICATION FLOWCELL (CONSULT FACTORY)

# SPECIAL APPLICATION FLOWCELL (CONSULT FACTORY)

\* 1-1/2" TEE Fitting not supplied with P/N (07-0221). Tee Fitting must be ordered Separately