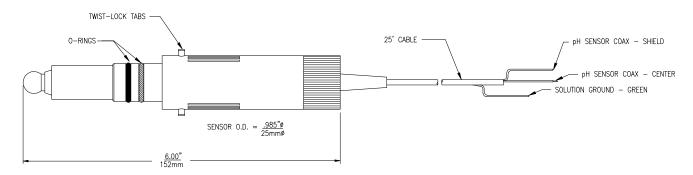

MOUNTING - AC UNITS**





### FLOW SENSOR DIMENSIONS & OVERFLOW CELL INSTALLATION



## SEALED FLOWCELL ASSEMBLY DIMENSIONS





### SUBMERSIBLE SENSOR DIMENSIONS



ATI-004

### SUBMERSIBLE SENSOR INSTALLATION





# POWER, RELAY, AND OUTPUT CONNECTIONS





#### RELAY WIRING TB3 DETAIL



NOTE: DEVICE EXTERNAL WIRING ARE TYPICAL EXAMPLES. RELAY CONTACTS SHOWN IN NORMAL MODE.



#### **ELECTRICAL CONNECTIONS - 2-WIRE TRANSMITTER**



NOTES: 1. Voltage between Terminals 12 & 13 MUST be between 16 & 35 VDC.

2. Earth ground into Terminal 15 is HIGHLY recommended. This connection can greatly improve stability in electrically noisy environments.



#### **SENSOR CONNECTIONS - REMOTE JUNCTION BOX**





## **OPTIONAL PH SENSOR DIMENSIONS**



## OPTIONAL pH SENSOR (BAYONET STYLE) DIMENSIONS



# SPECIAL APPLICATION FLOWCELLS (CONSULT FACTORY)





# SPECIAL APPLICATION FLOWCELL (CONSULT FACTORY)





# SPECIAL APPLICATION FLOWCELL (CONSULT FACTORY)



\* 1-1/2" TEE Fitting not supplied with P/N (07-0221). Tee Fitting must be ordered Separately



# **OPTIONAL PH SENSOR CONNECTIONS**





# SENSOR CONNECTIONS - CI,/pH WITH JUNCTION BOX

## (63-0101) Bayonet Style pH Probe <u>CANNOT</u> be used in a remote application