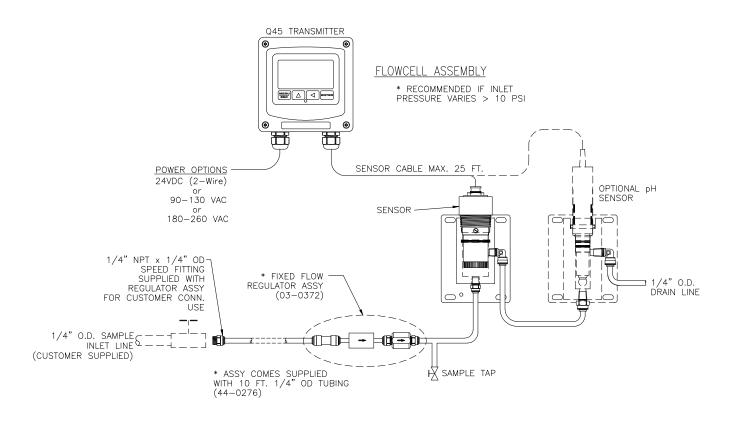

### STANDARD SYSTEM DIAGRAM



ATI-0730

## SYSTEM DIAGRAM w/OPTIONAL pH SENSOR





### SYSTEM DIAGRAM w/OPTIONAL pH (BAYONET STYLE) PROBE



## SYSTEM DIAGRAM w/SEALED FLOWCELLS





## 2-WIRE VERSION (or BATTERY POWERED)



#### ATI-0655

#### NOTE: JUNCTION BOXES HAVE SAME DIMENSIONS AS 2-WIRE TRANSMITTER

#### AC POWERED VERSION



## **WALL MOUNTING**





### **PIPE MOUNTING**



#### NOTE: PLATE MAY BE TURNED 90° FOR VERTICAL PIPE MOUNTING

ATI-0710

### **PANEL MOUNTING - AC UNITS**





### FLOW SENSOR DIMENSIONS & OVERFLOW CELL INSTALLATION



## SEALED FLOWCELL ASSEMBLY DIMENSIONS





### SUBMERSIBLE SENSOR DIMENSIONS



ATI-004

### SUBMERSIBLE SENSOR INSTALLATION





# POWER, RELAY, AND OUTPUT CONNECTIONS





#### RELAY WIRING TB3 DETAIL



NOTE: DEVICE EXTERNAL WIRING ARE TYPICAL EXAMPLES. RELAY CONTACTS SHOWN IN NORMAL MODE.



#### **ELECTRICAL CONNECTIONS - 2-WIRE TRANSMITTER**



NOTES: 1. Voltage between Terminals 12 & 13 MUST be between 16 & 3