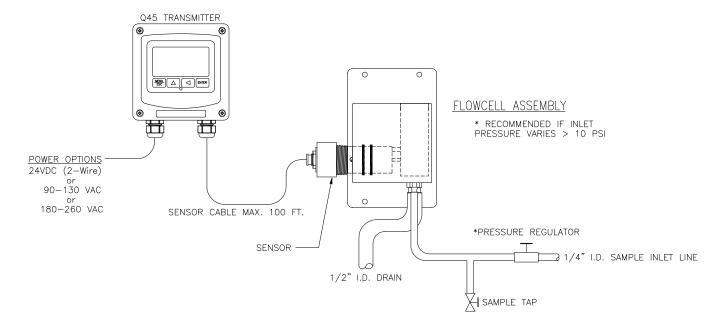

### STANDARD SYSTEM DIAGRAM



ATI-0730

## SYSTEM DIAGRAM w/OPTIONAL pH SENSOR





### SYSTEM DIAGRAM w/OPTIONAL pH (BAYONET STYLE) PROBE



## SYSTEM DIAGRAM w/SEALED FLOWCELLS





## 2-WIRE VERSION (or BATTERY POWERED)



#### ATI-0655

#### NOTE: JUNCTION BOXES HAVE SAME DIMENSIONS AS 2-WIRE TRANSMITTER

#### AC POWERED VERSION



## **WALL MOUNTING**





### **PIPE MOUNTING**



#### NOTE: PLATE MAY BE TURNED 90° FOR VERTICAL PIPE MOUNTING

ATI-0710

### **PANEL MOUNTING - AC UNITS**





### FLOW SENSOR DIMENSIONS & OVERFLOW CELL INSTALLATION



## SEALED FLOWCELL ASSEMBLY DIMENSIONS





### SUBMERSIBLE SENSOR DIMENSIONS



ATI-004

### SUBMERSIBLE SENSOR INSTALLATION





# POWER, RELAY, AND OUTPUT CONNECTIONS





#### RELAY WIRING TB3 DETAIL



NOTE: DEVICE EXTERNAL WIRING ARE TYPICAL EXAMPLES. RELAY CONT