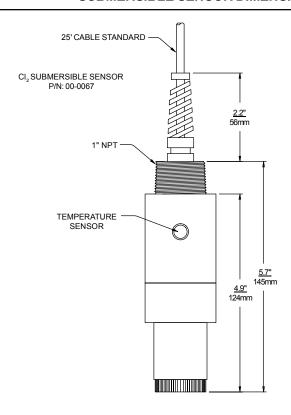

### STANDARD SYSTEM DIAGRAM



ATI-0730

## SYSTEM DIAGRAM w/OPTIONAL pH SENSOR





### SYSTEM DIAGRAM w/OPTIONAL pH (BAYONET STYLE) PROBE



## SYSTEM DIAGRAM w/SEALED FLOWCELLS





## 2-WIRE VERSION (or BATTERY POWERED)



#### ATI-0655

#### NOTE: JUNCTION BOXES HAVE SAME DIMENSIONS AS 2-WIRE TRANSMITTER

#### AC POWERED VERSION



## **WALL MOUNTING**





### **PIPE MOUNTING**



#### NOTE: PLATE MAY BE TURNED 90° FOR VERTICAL PIPE MOUNTING

ATI-0710

### **PANEL MOUNTING - AC UNITS**





### FLOW SENSOR DIMENSIONS & OVERFLOW CELL INSTALLATION



## SEALED FLOWCELL ASSEMBLY DIMENSIONS





### SUBMERSIBLE SENSOR DIMENSIONS



ATI-004

### SUBMERSIBLE SENSOR INSTALLATION





# POWER, RELAY, AND OUTPUT CONNECTIONS





#### RELAY WIRING TB3 DETAIL



NOTE: DEVICE EXTERNAL WIRING ARE TYPICAL EXAMPLES. RELAY CONTACTS SHOWN IN NORMAL MODE.



#### **ELECTRICAL CONNECTIONS - 2-WIRE TRANSMITTER**



NOTES: 1. Voltage between Terminals 12 & 13 MUST be between 16 & 35 VDC.

2. Earth ground into Terminal 15 is HIGHLY recommended. This connection can greatly improve stability in electrically noisy environments.



#### **SENSOR CONNECTIONS - REMOTE JUNCTION BOX**





## **OPTIONAL PH SENSOR DIMENSIONS**



## OPTIONAL pH SENSOR (BAYONET STYLE) DIMENSIONS



# SPECIAL APPLICATION FLOWCELLS (CONSULT FACTORY)





# SPECIAL APPLICATION FLOWCELL (CONSULT FACTORY)





# SPECIAL APPLICATION FLOWCELL (CONSULT FACTORY)



\*