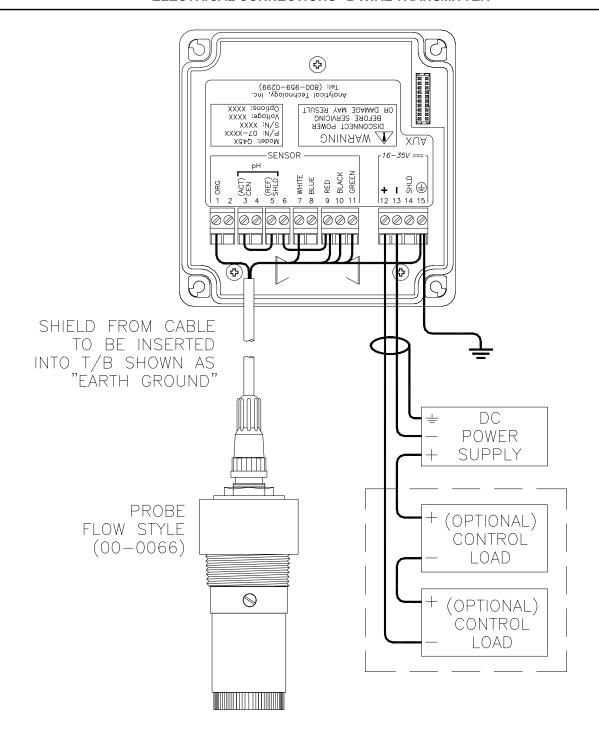

#### **ELECTRICAL CONNECTIONS - 2-WIRE TRANSMITTER**

NOTES: 1. Voltage between Terminals 12 & 13 MUST be between 16 & 35 VDC.

2. Earth ground into Terminal 15 is HIGHLY recommended. This connection can greatly improve stability in electrically noisy environments.