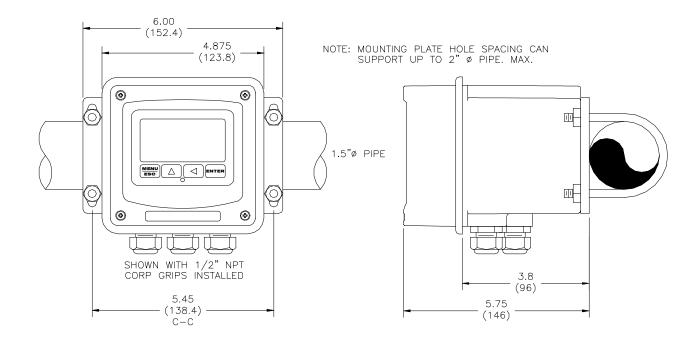

### **PIPE MOUNTING**

#### NOTE: PLATE MAY BE TURNED 90° FOR VERTICAL PIPE MOUNTING

ATI-0710