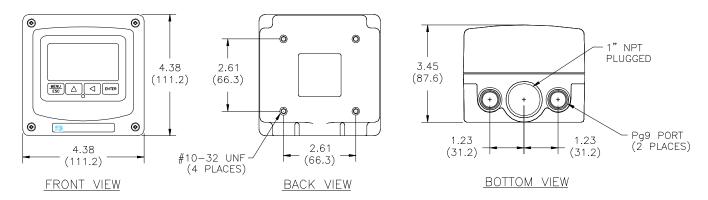

### STANDARD SYSTEM DIAGRAM



ATI-0730

## SYSTEM DIAGRAM w/OPTIONAL pH SENSOR





### SYSTEM DIAGRAM w/OPTIONAL pH (BAYONET STYLE) PROBE



## SYSTEM DIAGRAM w/SEALED FLOWCELLS





## 2-WIRE VERSION (or BATTERY POWERED)



#### ATI-0655

#### NOTE: JUNCTION BOXES HAVE SAME DIMENSIONS AS 2-WIRE TRANSMITTER

#### AC POWERED VERSION



## **WALL MOUNTING**





### **PIPE MOUNTING**



#### NOTE: PLATE MAY BE TURNED 90° FOR VERTICAL PIPE MOUNTING

ATI-0710

### **PANEL MOUNTING - AC UNITS**





### FLOW SENSOR DIMENSIONS & OVERFLOW CELL INSTALLATION



## SEALED FLOWCELL ASSEMBLY DIMENSIONS





### SUBMERSIBLE SENSOR DIMENSIONS



ATI-004

### SUBMERSIBLE SENSOR INSTALLATION





# POWER, RELAY, AND OUTPUT CONNECTIONS





#### RELAY WIRING TB3 DETAIL



NOTE: DEVICE EXTERNAL WIRING ARE TYPICAL EXAMPLES. RELAY CONTACTS SHOWN IN NORMAL MODE.



#### **ELECTRICAL CONNECTIONS - 2-WIRE TRANSMITTER**



NOTES: 1. Voltage between Terminals 12 & 13 MUST be between 16 & 35 VDC.

2. Earth ground into Terminal 15 is