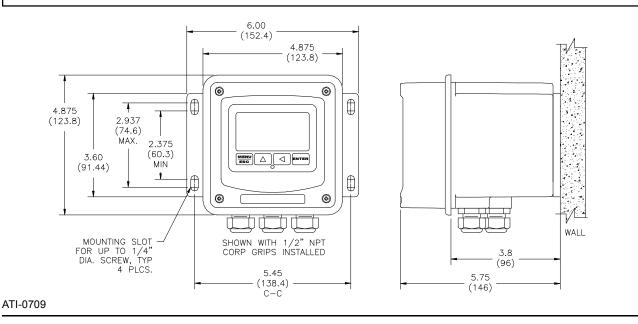

### STANDARD SYSTEM DIAGRAM



ATI-0730

## SYSTEM DIAGRAM w/OPTIONAL pH SENSOR





### SYSTEM DIAGRAM w/OPTIONAL pH (BAYONET STYLE) PROBE



## SYSTEM DIAGRAM w/SEALED FLOWCELLS





## 2-WIRE VERSION (or BATTERY POWERED)



#### ATI-0655

#### NOTE: JUNCTION BOXES HAVE SAME DIMENSIONS AS 2-WIRE TRANSMITTER

#### AC POWERED VERSION



## **WALL MOUNTING**





### **PIPE MOUNTING**



#### NOTE: PLATE MAY BE TURNED 90° FOR VERTICAL PIPE MOUNTING

ATI-0710

### **PANEL MOUNTING - AC UNITS**





### FLOW SENSOR DIMENSIONS & OVERFLOW CELL INSTALLATION



## SEALED FLOWCELL ASSEMBLY DIMENSIONS





### SUBMERSIBLE SENSOR DIMENSIONS



ATI-004

### SUBMERSIBLE SENSOR INSTALLATION





# POWER, RELAY, AND OUTPUT CONNECTIONS





#### RELAY WIRING TB3 DETAIL



NOTE: DEVICE EXTERNAL WIRING ARE TYPICAL EXAMPLES. RELAY CONTACTS SHOWN IN NORMAL MODE.



#### **ELECTRICAL CONNECTIONS - 2-WIRE TRANSMITTER**



NOTES: 1. Voltage between Terminals 12 & 13 MUST be between 16 & 35 VDC.

2. Earth ground into Terminal 15 is HIGHLY recommended. This connection can greatly improve stability in electrically noisy environments.



#### **SENSOR CONNECTIONS - REM