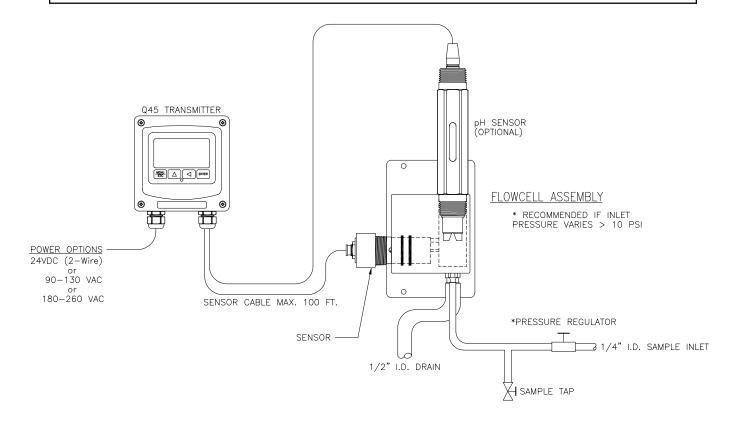

### STANDARD SYSTEM DIAGRAM



ATI-0730

## SYSTEM DIAGRAM w/OPTIONAL pH SENSOR





### SYSTEM DIAGRAM w/OPTIONAL pH (BAYONET STYLE) PROBE



## SYSTEM DIAGRAM w/SEALED FLOWCELLS





## 2-WIRE VERSION (or BATTERY POWERED)



#### ATI-0655

#### NOTE: JUNCTION BOXES HAVE SAME DIMENSIONS AS 2-WIRE TRANSMITTER

#### AC POWERED VERSION



## **WALL MOUNTING**





### **PIPE MOUNTING**



#### NOTE: PLATE MAY BE TURNED 90° FOR VERTICAL PIPE MOUNTING

ATI-0710

### **PANEL MOUNTING - AC UNITS**





### FLOW SENSOR DIMENSIONS & OVERFLOW CELL INSTALLATION



## SEALED FLOWCELL ASSEMBLY DIMENSIONS





### SUBMERSIBLE SENSOR DIMENSIONS



ATI-004

### SUBMERSIBLE SENSOR INSTALLATION





# POWER, RELAY, AND OUTPUT CONNECTIONS





#### RELAY WIRING TB3 DETAIL



NOTE: DEVICE EXTERNAL WIRING ARE TYPICAL EXAMPLES. RELAY CONTACTS SHOWN IN NORMAL MODE.



#### **ELECTRICAL CONN