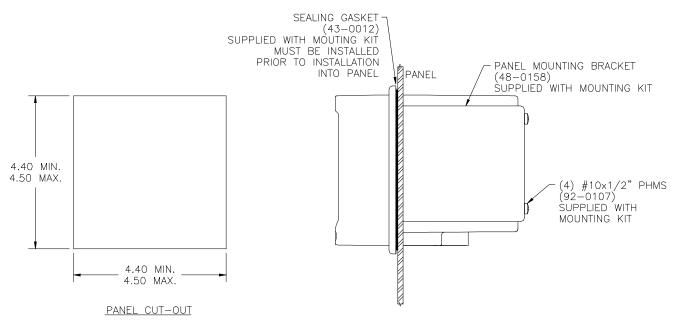

### STANDARD SYSTEM DIAGRAM



ATI-0730

## SYSTEM DIAGRAM w/OPTIONAL pH SENSOR





### SYSTEM DIAGRAM w/OPTIONAL pH (BAYONET STYLE) PROBE



## SYSTEM DIAGRAM w/SEALED FLOWCELLS





## 2-WIRE VERSION (or BATTERY POWERED)



#### ATI-0655

#### NOTE: JUNCTION BOXES HAVE SAME DIMENSIONS AS 2-WIRE TRANSMITTER

#### AC POWERED VERSION



## **WALL MOUNTING**





### **PIPE MOUNTING**



#### NOTE: PLATE MAY BE TURNED 90° FOR VERTICAL PIPE MOUNTING

ATI-0710

### **PANEL MOUNTING - AC UNITS**





### FLOW SENSOR DIMENSIONS & OVERFLOW CELL INSTALLATION



## SEALED FLOWCELL ASSEMBLY DIMENSIONS





### SUBMERSIBLE SENSOR DIMENSIONS



ATI-004

### SUBMERSIBLE SENSOR INSTALLATION





# POWER, RELAY, AND OUTPUT CONNECTIONS





#### RELAY WIRING TB3 DETAIL



NOTE: DEVICE EXTERNAL WIRING ARE TYPICAL EXAMPLES. RELAY CONTACTS SHOWN IN NORMAL MODE.



#### **ELECTRICAL CONNECTIONS - 2-WIRE TRANSMITTER**



NOTES: 1. Voltage between Terminals 12 & 13 MUST be between 16 & 35 VDC.

2. Earth ground into Terminal 15 is HIGHLY recommended. This connection can greatly improve stability in electrically noisy environments.



#### **SENSOR CONNECTIONS - REMOTE JUNCTION BOX**





## **OPTIONAL PH SENSOR DIMENSIONS**



## OPTIONAL pH SENSOR (BAYONET STYLE) DIMENSIONS



# SPECIAL APPLICATION