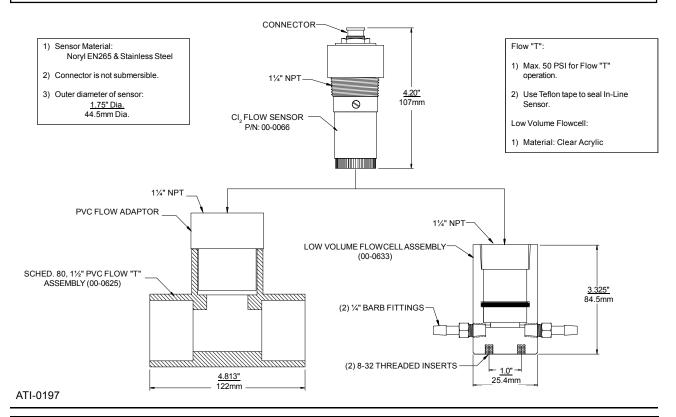

### FLOW SENSOR DIMENSIONS & OVERFLOW CELL INSTALLATION

## SEALED FLOWCELL ASSEMBLY DIMENSIONS