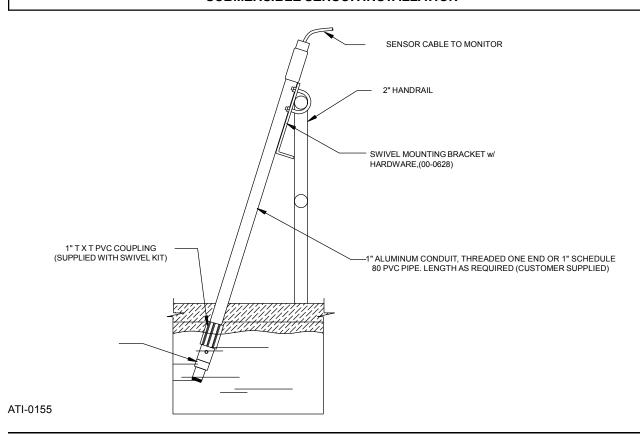

### STANDARD SYSTEM DIAGRAM



ATI-0730

## SYSTEM DIAGRAM w/OPTIONAL pH SENSOR





### SYSTEM DIAGRAM w/OPTIONAL pH (BAYONET STYLE) PROBE



## SYSTEM DIAGRAM w/SEALED FLOWCELLS





## 2-WIRE VERSION (or BATTERY POWERED)



#### ATI-0655

#### NOTE: JUNCTION BOXES HAVE SAME DIMENSIONS AS 2-WIRE TRANSMITTER

#### AC POWERED VERSION



## **WALL MOUNTING**





### **PIPE MOUNTING**



#### NOTE: PLATE MAY BE TURNED 90° FOR VERTICAL PIPE MOUNTING

ATI-0710

### **PANEL MOUNTING - AC UNITS**





### FLOW SENSOR DIMENSIONS & OVERFLOW CELL INSTALLATION



## SEALED FLOWCELL ASSEMBLY DIMENSIONS





### SUBMERSIBLE SENSOR DIMENSIONS



ATI-004

### SUBMERSIBLE SENSOR INSTALLATION





# POWER, RELAY, AND OUTPUT CONNECTIONS





#### RELAY WIRING TB3 DETAIL



NOTE: DEVICE EXTERNAL WIRING ARE TYPICAL EXAMPLES. RELAY CONTACTS SHOWN IN NORMAL MODE.



#### **ELECTRICAL CONNECTIONS - 2-WIRE TRANSMITTER**



NOTES: 1. Voltage between Terminals 12 & 13 MUST be between 16 & 35 VDC.

2. Earth ground into Terminal 15 is HIGHLY recommended. This connection can greatly improve stability in electrically noisy environments.



#### **SENSOR CONNECTIONS - REMOTE JUNCTION BOX**





## **OPTIONAL PH SENSOR DIMENSIONS**



## OPTIONAL pH SENSOR (BAYONET STYLE) DIMENSIONS



# SPECIAL APPLICATION FLOWCELLS (CONSULT FACTORY)





# SPECIAL APPLICATION FLOWCELL (CONSULT FACTORY)





# SPECIAL APPLICATION FLOWCELL (CONSULT FACTORY)



\* 1-1/2" TEE Fitting not supplied with P/N (07-02