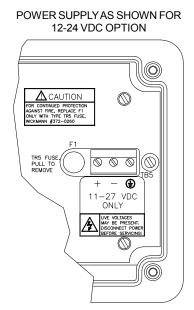

### STANDARD SYSTEM DIAGRAM



ATI-0730

## SYSTEM DIAGRAM w/OPTIONAL pH SENSOR





### SYSTEM DIAGRAM w/OPTIONAL pH (BAYONET STYLE) PROBE



## SYSTEM DIAGRAM w/SEALED FLOWCELLS





## 2-WIRE VERSION (or BATTERY POWERED)



#### ATI-0655

#### NOTE: JUNCTION BOXES HAVE SAME DIMENSIONS AS 2-WIRE TRANSMITTER

#### AC POWERED VERSION



## **WALL MOUNTING**





### **PIPE MOUNTING**



#### NOTE: PLATE MAY BE TURNED 90° FOR VERTICAL PIPE MOUNTING

ATI-0710

### **PANEL MOUNTING - AC UNITS**





### FLOW SENSOR DIMENSIONS & OVERFLOW CELL INSTALLATION



## SEALED FLOWCELL ASSEMBLY DIMENSIONS





### SUBMERSIBLE SENSOR DIMENSIONS



ATI-004

### SUBMERSIBLE SENSOR INSTALLATION





# POWER, RELAY, AND OUTPUT CONNECTIONS





#### RELAY WIRING TB3 DETAIL



NOTE: DEVICE EXTERNAL WIRING ARE TYPICAL EXAMPLES. RELAY CONTACTS SHOWN IN NORMAL MODE.



#### **ELECTRICAL CONNECTIONS - 2-WIRE TRANSMITTER**



NOTES: 1. Voltage between Terminals 12 & 13 MUST be between 16 & 35 VDC.

2. Earth ground into Terminal 15 is HIGHLY recommended. This connection can greatly improve stability in electrically noisy environments.



#### **SENSOR CONNECTIONS - REMOTE JUNCTION BOX**





## **OPTIONAL PH SENSOR DIMENSIONS**



## OPTIONAL pH SENSOR (BAYONET STYLE) DIMENSIONS



# SPECIAL APPLICATION FLOWCELLS (CONSULT FACTORY)





# SPECIAL APPLICATION FLOWCELL (CONSULT FACTORY)





# SPECIAL APPLICATION FLOWCELL (CONSULT FACTORY)



\* 1-1/2" TEE Fitting not supplied with P/N (07-0221). Tee Fitting must be ordered Separately