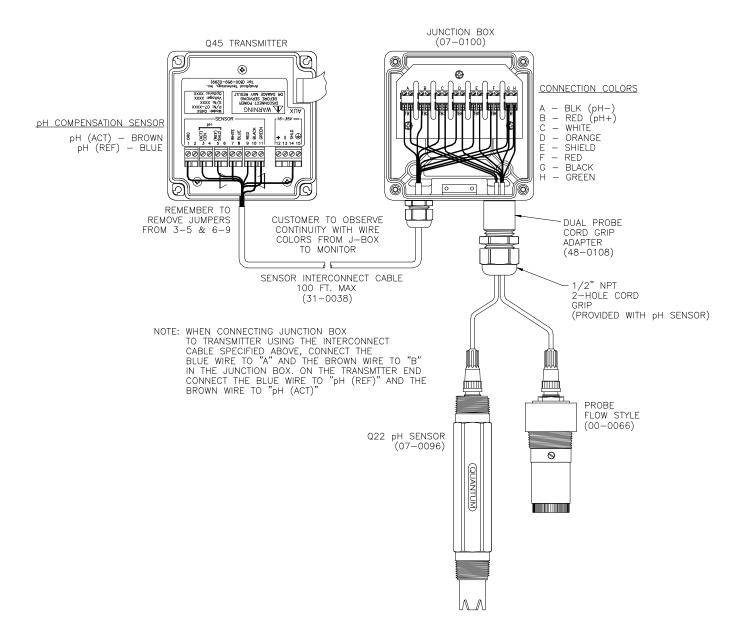

**



NOTES: 1. Voltage between Terminals 12 & 13 MUST be between 16 & 35 VDC.

2. Earth ground into Terminal 15 is HIGHLY recommended. This connection can greatly improve stability in electrically noisy environments.



#### **SENSOR CONNECTIONS - REMOTE JUNCTION BOX**





## **OPTIONAL PH SENSOR DIMENSIONS**



## OPTIONAL pH SENSOR (BAYONET STYLE) DIMENSIONS



# SPECIAL APPLICATION FLOWCELLS (CONSULT FACTORY)





# SPECIAL APPLICATION FLOWCELL (CONSULT FACTORY)





# SPECIAL APPLICATION FLOWCELL (CONSULT FACTORY)



\* 1-1/2" TEE Fitting not supplied with P/N (07-0221). Tee Fitting must be ordered Separately



# **OPTIONAL PH SENSOR CONNECTIONS**





# SENSOR CONNECTIONS - CI,/pH WITH JUNCTION BOX

## (63-0101) Bayonet Style pH Probe <u>CANNOT</u> be used in a remote application