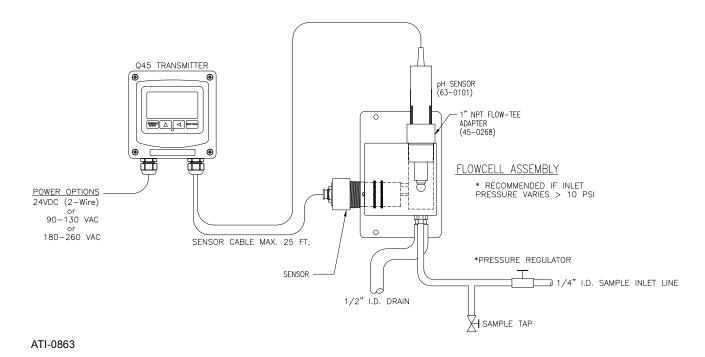

### STANDARD SYSTEM DIAGRAM



ATI-0730

## SYSTEM DIAGRAM w/OPTIONAL pH SENSOR





### SYSTEM DIAGRAM w/OPTIONAL pH (BAYONET STYLE) PROBE



## SYSTEM DIAGRAM w/SEALED FLOWCELLS





## 2-WIRE VERSION (or BATTERY POWERED)



#### ATI-0655

#### NOTE: JUNCTION BOXES HAVE SAME DIMENSIONS AS 2-WIRE TRANSMITTER

#### AC POWERED VERSION



## **WALL MOUNTING**





### **PIPE MOUNTING**



#### NOTE: PLATE MAY BE TURNED 90° FOR VERTICAL PIPE MOUNTING

ATI-0710

### **PANEL MOUNTING - AC UNITS**





### FLOW SENSOR DIMENSIONS & OVERFLOW CELL INSTALLATION



## SEALED FLOWCELL ASSEMBLY DIMENSIONS





### SUBMERSIBLE SENSOR DIMENSIONS



ATI-004

### SUBMERSIBLE SENSOR INSTALLATION





# POWER, RELAY, AND OUTPUT CONNECTIONS





#### RELAY WIRING TB3 DETAIL



NOTE: DEVICE EXTERNAL WIRING ARE TYPICAL EXAMPLES. RELAY CONTACTS SHOWN IN NORMAL MODE.



#### **ELECTRICAL CONNECTIONS - 2-WIRE TRANSMITTER**



NOTES: 1. Voltage between