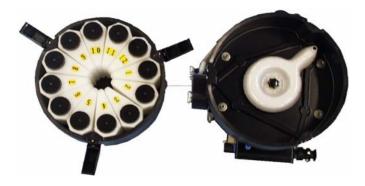

In the event of total submersion, the samples may be lost, but the most valuable parts of the sampler will be safe.

**PortiSam** The samples are placed into the bottle via a single distributor arm designed to minimise the chances of spillage if the sampler is hung at a slight angle..

Sales and service contact

Phone +49 (0)7472 9882 0 Fax +49 (0)7472 9882 22 E-Mail info@watersam.de Internet www.watersam.com

| Technical                                             | Data WS Porti Ex                                                                                                                                                                                       |
|-------------------------------------------------------|--------------------------------------------------------------------------------------------------------------------------------------------------------------------------------------------------------|
| (Options are marked. W                                | e reserve the right to make technical                                                                                                                                                                  |
| changes without notice. Error and omission expected.) |                                                                                                                                                                                                        |
| Sampling method                                       | Peristaltic pump                                                                                                                                                                                       |
| Distribution hose                                     | Silicone                                                                                                                                                                                               |
| Sample volumes                                        | 5 – 2500 ml (programmable)                                                                                                                                                                             |
| Lift height                                           | 6 m                                                                                                                                                                                                    |
| Distributor                                           | Indirect circular distributor in PVC                                                                                                                                                                   |
| Suction hose                                          | 4 m PVC with 8mm inside diameter (maximum length - 20 m)                                                                                                                                               |
| Controller                                            | Microprocessor with turning dial operation and separate 'enter' button. 8 position display and 4 light diodes to indicate function. Real-time clock with battery backup.                               |
| Software (Optional)                                   | Up to 10 user definable programmes                                                                                                                                                                     |
| Signal Input                                          |                                                                                                                                                                                                        |
| Flow proportional                                     | 0 (4) – 20 mA                                                                                                                                                                                          |
| Volume proportional                                   | Potential-free contact. Impulse control with input:output ratio programmable from 1:1 to 9999:1                                                                                                        |
| Event proportional (optional)                         | Potential-free contact with programmable on/off pulse setting between 0 and 120 seconds.                                                                                                               |
| Electrical data                                       | 12V DC / 12 W / 2 A<br>Current in standby mode = 45mA                                                                                                                                                  |
| Protection ratings                                    | IP 65 (with protective cover in place) Sampler EExd (ib) IIB T6 Zones 1 and 2 Explosion-proof battery EEx de IIC T6 for Zones 1and 2 Optional charger and mains adapter EEx de IIC T6 for Zones 1and 2 |
| Standard battery charger                              | 100 —240 V ac<br>12 V dc / 1.8 A<br>IP 54 T35/E                                                                                                                                                        |
| Dimensions                                            | Height 710 mm<br>Diameter 415 mm                                                                                                                                                                       |
| Weight                                                | 24 kg Including detachable battery                                                                                                                                                                     |
| Extras PE sample bottles                              | 12 x 1 Litre with screw tops                                                                                                                                                                           |
| ·                                                     | ·                                                                                                                                                                                                      |
| Glass bottles                                         | 12 x 0.5 Litre with tops                                                                                                                                                                               |
| Insert                                                | Holder for glass bottles                                                                                                                                                                               |
| Cleaning brush                                        | For pump hose cleaning                                                                                                                                                                                 |
| Suction hose                                          | 8 mm dia x 2m lengths hose with plastic quick release coupling to quickly lengthen or shorten suction hoses.                                                                                           |
| Filter                                                | Stainless steel and PVC pipe end filter                                                                                                                                                                |
| Hanging bracket                                       | Stainless steel hanging bracket for shafts between 640mm and 960 mm                                                                                                                                    |
| Hanging set                                           | 4 point suspension chain and protective PVC cover                                                                                                                                                      |