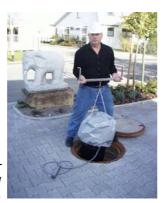

In the event of total submersion, the samples may be lost, but the most valuable parts of the sampler will be safe.

**PortiSam** The samples are placed into the bottle via a single distributor arm designed to minimise the chances of spillage if the sampler is hung at a slight angle..