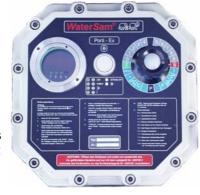

WS Porti (Ex)

**Portable Sampler for Zones 1 and 2 Operation** 

WaterSam® Porti Ex for use within the sewer network and other zone 1 areas. Safe, reliable and explosion-proof.

Micro Sam Ex. The control unit can handle flow, volume event or time proportional sampling and is IP65 rated.

Sales and service contact

Phone +49 (0)7472 9882 0 Fax +49 (0)7472 9882 22 E-Mail info@watersam.de Internet www.watersam.com

| Technical                                             | Data WS Porti Ex                                                                                                                                                                                       |
|-------------------------------------------------------|--------------------------------------------------------------------------------------------------------------------------------------------------------------------------------------------------------|
| (Options are marked. W                                | e reserve the right to make technical                                                                                                                                                                  |
| changes without notice. Error and omission expected.) |                                                                                                                                                                                                        |
| Sampling method                                       | Peristaltic pump                                                                                                                                                                                       |
| Distribution hose                                     | Silicone                                                                                                                                                                                               |
| Sample volumes                                        | 5 – 2500 ml (programmable)                                                                                                                                                                             |
| Lift height                                           | 6 m                                                                                                                                                                                                    |
| Distributor                                           | Indirect circular distributor in PVC                                                                                                                                                                   |
| Suction hose                                          | 4 m PVC with 8mm inside diameter (maximum length - 20 m)                                                                                                                                               |
| Controller                                            | Microprocessor with turning dial operation and separate 'enter' button. 8 position display and 4 light diodes to indicate function. Real-time clock with battery backup.                               |
| Software (Optional)                                   | Up to 10 user definable programmes                                                                                                                                                                     |
| Signal Input                                          |                                                                                                                                                                                                        |
| Flow proportional                                     | 0 (4) – 20 mA                                                                                                                                                                                          |
| Volume proportional                                   | Potential-free contact. Impulse control with input:output ratio programmable from 1:1 to 9999:1                                                                                                        |
| Event proportional (optional)                         | Potential-free contact with programmable on/off pulse setting between 0 and 120 seconds.                                                                                                               |
| Electrical data                                       | 12V DC / 12 W / 2 A<br>Current in standby mode = 45mA                                                                                                                                                  |
| Protection ratings                                    | IP 65 (with protective cover in place) Sampler EExd (ib) IIB T6 Zones 1 and 2 Explosion-proof battery EEx de IIC T6 for Zones 1and 2 Optional charger and mains adapter EEx de IIC T6 for Zones 1and 2 |
| Standard battery charger                              | 100 —240 V ac<br>12 V dc / 1.8 A<br>IP 54 T35/E                                                                                                                                                        |
| Dimensions                                            | Height 710 mm<br>Diameter 415 mm                                                                                                                                                                       |
| Weight                                                | 24 kg Including detachable battery                                                                                                                                                                     |
| Extras PE sample bottles                              | 12 x 1 Litre with screw tops                                                                                                                                                                           |
| ·                                                     | ·                                                                                                                                                                                                      |
| Glass bottles                                         | 12 x 0.5 Litre with tops                                                                                                                                                                               |
| Insert                                                | Holder for glass bottles                                                                                                                                                                               |
| Cleaning brush                                        | For pump hose cleaning                                                                                                                                                                                 |
| Suction hose                                          | 8 mm dia x 2m lengths hose with plastic quick release coupling to quickly lengthen or shorten suction hoses.                                                                                           |
| Filter                                                | Stainless steel and PVC pipe end filter                                                                                                                                                                |
| Hanging bracket                                       | Stainless steel hanging bracket for shafts between 640mm and 960 mm                                                                                                                                    |
| Hanging set                                           | 4 point suspension chain and protective PVC cover                                                                                                                                                      |