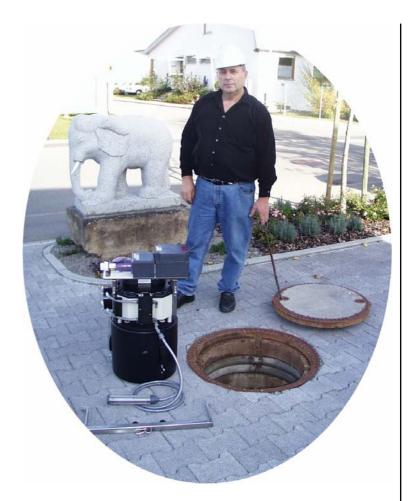

WS Porti (Ex)

**Portable Sampler for Zones 1 and 2 Operation** 

WaterSam® Porti Ex for use within the sewer network and other zone 1 areas. Safe, reliable and explosion-proof.

Micro Sam Ex. The control unit can handle flow, volume event or time proportional sampling and is IP65 rated.

In the event of total submersion, the samples may be lost, but the most valuable parts of the sampler will be safe.

**PortiSam** The samples are placed into the bottle via a single distributor arm designed to minimise the chances of spillage if the sampler is hung at a slight angle..