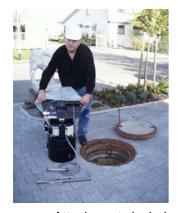

In the event of total submersion, the samples may be lost, but the most valuable parts of the sampler will be safe.

**PortiSam** The samples are placed into the bottle via a single distributor arm designed to minimise the chances of spillage if the sampler is hung at a slight angle..