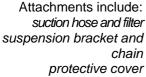

Sales and service contact

Phone +49 (0)7472 9882 0 Fax +49 (0)7472 9882 22 E-Mail info@watersam.de Internet www.watersam.com

| Technical                                             | Data WS Porti Ex                                                                                                                                                                                       |
|-------------------------------------------------------|--------------------------------------------------------------------------------------------------------------------------------------------------------------------------------------------------------|
| (Options are marked. W                                | e reserve the right to make technical                                                                                                                                                                  |
| changes without notice. Error and omission expected.) |                                                                                                                                                                                                        |
| Sampling method                                       | Peristaltic pump                                                                                                                                                                                       |
| Distribution hose                                     | Silicone                                                                                                                                                                                               |
| Sample volumes                                        | 5 – 2500 ml (programmable)                                                                                                                                                                             |
| Lift height                                           | 6 m                                                                                                                                                                                                    |
| Distributor                                           | Indirect circular distributor in PVC                                                                                                                                                                   |
| Suction hose                                          | 4 m PVC with 8mm inside diameter (maximum length - 20 m)                                                                                                                                               |
| Controller                                            | Microprocessor with turning dial operation and separate 'enter' button. 8 position display and 4 light diodes to indicate function. Real-time clock with battery backup.                               |
| Software (Optional)                                   | Up to 10 user definable programmes                                                                                                                                                                     |
| Signal Input                                          |                                                                                                                                                                                                        |
| Flow proportional                                     | 0 (4) – 20 mA                                                                                                                                                                                          |
| Volume proportional                                   | Potential-free contact. Impulse control with input:output ratio programmable from 1:1 to 9999:1                                                                                                        |
| Event proportional (optional)                         | Potential-free contact with programmable on/off pulse setting between 0 and 120 seconds.                                                                                                               |
| Electrical data                                       | 12V DC / 12 W / 2 A<br>Current in standby mode = 45mA                                                                                                                                                  |
| Protection ratings                                    | IP 65 (with protective cover in place) Sampler EExd (ib) IIB T6 Zones 1 and 2 Explosion-proof battery EEx de IIC T6 for Zones 1and 2 Optional charger and mains adapter EEx de IIC T6 for Zones 1and 2 |
| Standard battery charger                              | 100 —240 V ac<br>12 V dc / 1.8 A<br>IP 54 T35/E                                                                                                                                                        |
| Dimensions                                            | Height 710 mm<br>Diameter 415 mm                                                                                                                                                                       |
| Weight                                                | 24 kg Including detachable battery                                                                                                                                                                     |
| Extras PE sample bottles                              | 12 x 1 Litre with screw tops                                                                                                                                                                           |
| ·                                                     | ·                                                                                                                                                                                                      |
| Glass bottles                                         | 12 x 0.5 Litre with tops                                                                                                                                                                               |
| Insert                                                | Holder for glass bottles                                                                                                                                                                               |
| Cleaning brush                                        | For pump hose cleaning                                                                                                                                                                                 |
| Suction hose                                          | 8 mm dia x 2m lengths hose with plastic quick release coupling to quickly lengthen or shorten suction hoses.                                                                                           |
| Filter                                                | Stainless steel and PVC pipe end filter                                                                                                                                                                |
| Hanging bracket                                       | Stainless steel hanging bracket for shafts between 640mm and 960 mm                                                                                                                                    |
| Hanging set                                           | 4 point suspension chain and protective PVC cover                                                                                                                                                      |